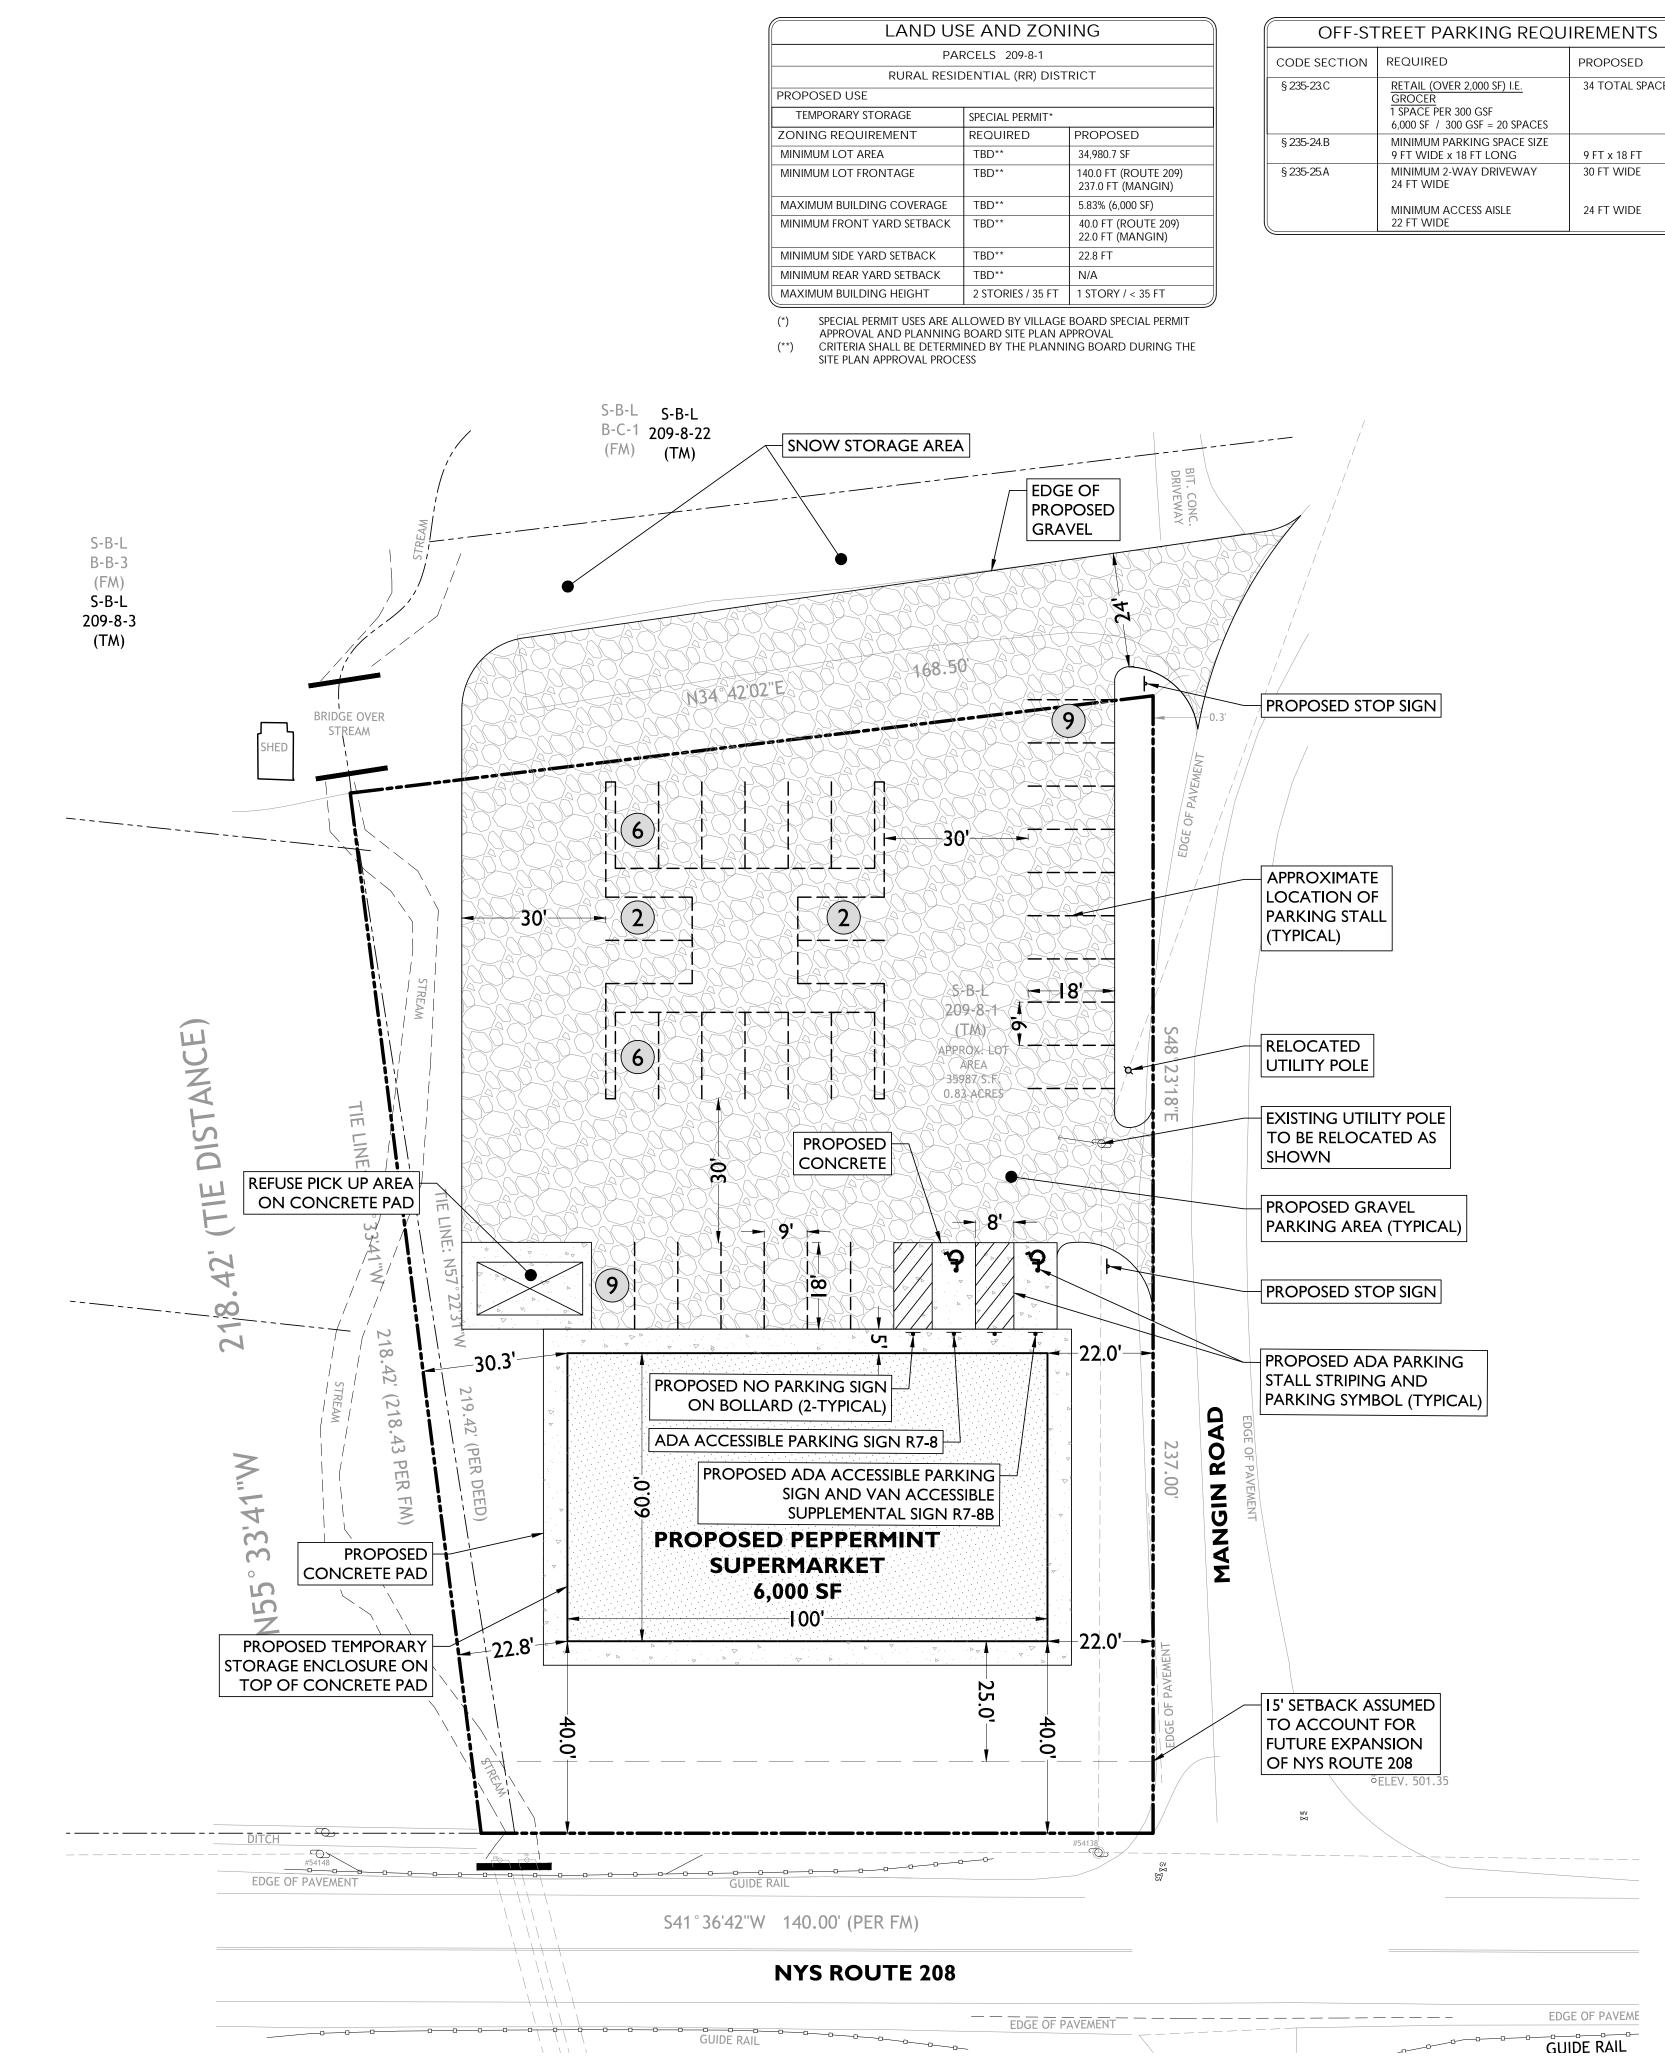

PROPOSED 34 TOTAL SPACES

9 FT x 18 FT

30 FT WIDE

24 FT WIDE

GENERAL NOTES

- 1. THE CONTRACTOR SHALL VERIFY AND FAMILIARIZE THEMSELVES WITH THE EXISTING SITE CONDITIONS AND THE PROPOSED SCOPE OF WORK (INCLUDING DIMENSIONS, LAYOUT, ETC.) PRIOR TO INITIATING THE IMPROVEMENTS IDENTIFIED WITHIN THESE DOCUMENTS. SHOULD ANY DISCREPANCY BE FOUND BETWEEN THE EXISTING SITE CONDITIONS AND THE PROPOSED WORK THE CONTRACTOR SHALL NOTIFY STONEFIELD ENGINEERING & DESIGN, LLC. PRIOR TO THE START OF CONSTRUCTION.
- 2. THE CONTRACTOR SHALL OBTAIN ALL NECESSARY PERMITS AND ENSURE THAT ALL REQUIRED APPROVALS HAVE BEEN OBTAINED PRIOR TO THE START OF CONSTRUCTION. COPIES OF ALL REQUIRED PERMITS AND APPROVALS SHALL BE KEPT ON SITE AT ALL TIMES DURING CONSTRUCTION.
- 3. ALL CONTRACTORS WILL, TO THE FULLEST EXTENT PERMITTED BY LAW, INDEMNIFY AND HOLD HARMLESS STONEFIELD ENGINEERING & DESIGN, LLC, AND IT'S SUB-CONSULTANTS FROM AND AGAINST ANY DAMAGES AND LIABILITIES INCLUDING ATTORNEY'S FEES ARISING OUT OF CLAIMS BY EMPLOYEES OF THE CONTRACTOR IN ADDITION TO CLAIMS CONNECTED TO THE PROJECT AS A RESULT OF NOT CARRYING THE PROPER INSURANCE FOR WORKERS COMPENSATION, LIABILITY INSURANCE, AND LIMITS OF COMMERCIAL GENERAL LIABILITY INSURANCE.
- 4. THE CONTRACTOR SHALL NOT DEVIATE FROM THE PROPOSED IMPROVEMENTS IDENTIFIED WITHIN THIS PLAN SET UNLESS APPROVAL IS PROVIDED IN WRITING BY STONEFIELD ENGINEERING & DESIGN, 5. THE CONTRACTOR IS RESPONSIBLE TO DETERMINE THE MEANS AND
- METHODS OF CONSTRUCTION. 6. THE CONTRACTOR SHALL NOT PERFORM ANY WORK OR CAUSE DISTURBANCE ON A PRIVATE PROPERTY NOT CONTROLLED BY THE PERSON OR ENTITY WHO HAS AUTHORIZED THE WORK WITHOUT PRIOR WRITTEN CONSENT FROM THE OWNER OF THE PRIVATE PROPERTY.
- 7. THE CONTRACTOR IS RESPONSIBLE TO RESTORE ANY DAMAGED OR UNDERMINED STRUCTURE OR SITE FEATURE THAT IS IDENTIFIED TO REMAIN ON THE PLAN SET. ALL REPAIRS SHALL USE NEW MATERIALS TO RESTORE THE FEATURE TO ITS EXISTING CONDITION AT THE CONTRACTORS EXPENSE.
- 8. CONTRACTOR IS RESPONSIBLE TO PROVIDE THE APPROPRIATE SHOP DRAWINGS, PRODUCT DATA, AND OTHER REQUIRED SUBMITTALS FOR REVIEW. STONEFIELD ENGINEERING & DESIGN, LLC. WILL REVIEW THE SUBMITTALS IN ACCORDANCE WITH THE DESIGN INTENT AS REFLECTED WITHIN THE PLAN SET. 9. THE CONTRACTOR IS RESPONSIBLE FOR TRAFFIC CONTROL IN
- ACCORDANCE WITH MANUAL ON UNIFORM TRAFFIC CONTROL DEVICES, LATEST EDITION. 10. THE CONTRACTOR IS REQUIRED TO PERFORM ALL WORK IN THE PUBLIC RIGHT-OF-WAY IN ACCORDANCE WITH THE APPROPRIATE GOVERNING AUTHORITY AND SHALL BE RESPONSIBLE FOR THE
- PROCUREMENT OF STREET OPENING PERMITS. 11. THE CONTRACTOR IS REQUIRED TO RETAIN AN OSHA CERTIFIED SAFETY INSPECTOR TO BE PRESENT ON SITE AT ALL TIMES DURING CONSTRUCTION & DEMOLITION ACTIVITIES. 12. SHOULD AN EMPLOYEE OF STONEFIELD ENGINEERING & DESIGN, LLC.
- BE PRESENT ON SITE AT ANY TIME DURING CONSTRUCTION, IT DOES NOT RELIEVE THE CONTRACTOR OF ANY OF THE RESPONSIBILITIES AND REQUIREMENTS LISTED IN THE NOTES WITHIN THIS PLAN SET.

GRAPHIC SCALE IN FEET 1" = 20'

EDGE OF PAVEME