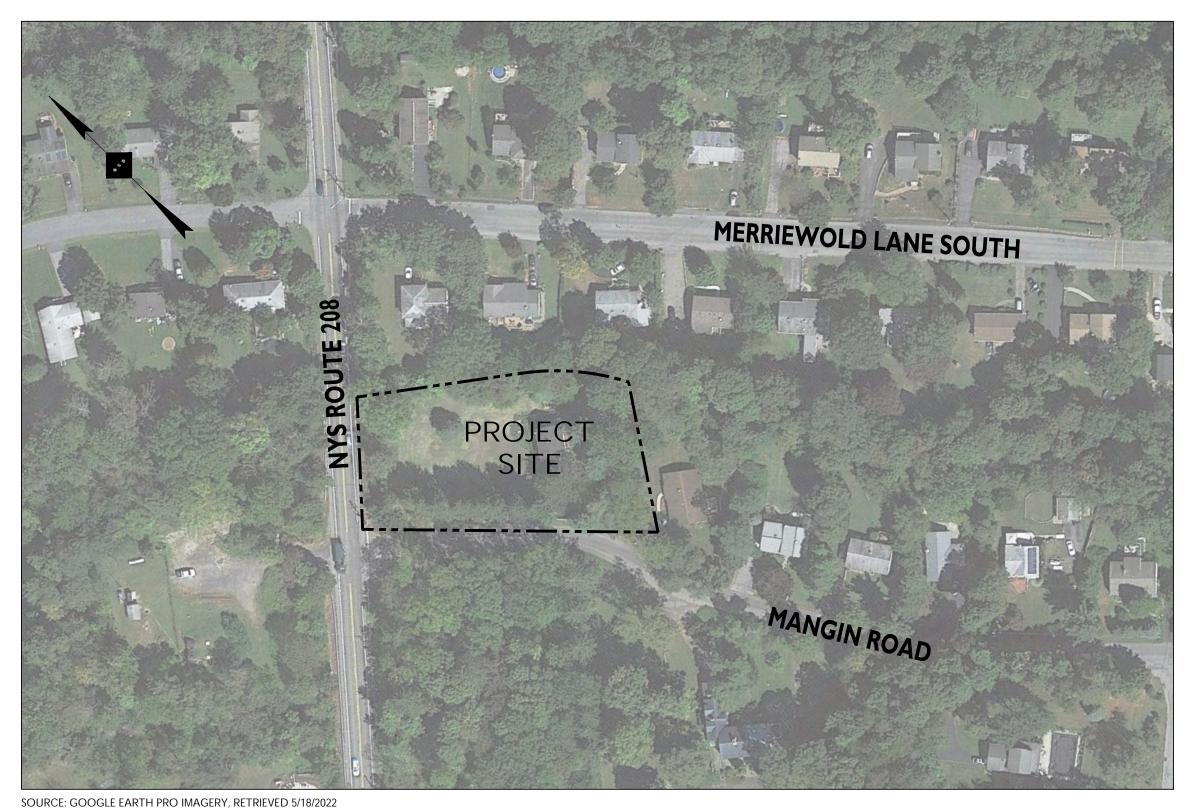

SCALE:  $1'' = 500' \pm$ 

AERIAL MAP SCALE:  $1'' = 100' \pm$ 

## PLAN REFERENCE MATERIALS:

1. THIS PLAN SET REFERENCES THE FOLLOWING DOCUMENTS INCLUDING, BUT NOT LIMITED TO: AERIAL MAP OBTAINED FROM GOOGLE EARTH PRO

- IMAGERY, RETRIEVED 5/18/2022 LOCATION MAP OBTAINED FROM USGS QUADRANGLE
- 7.5 MINUTE SERIES MAP FOR MONROE NY DATED 2019 TAX AND ZONING MAP OBTAINED FROM ORANGE
- COUNTY GIS PARCEL VIEWER, RETRIEVED 5/18/2022 OUTBOUND AND TOPOGRAPHIC SURVEY PERFORMED BY CLEARPOINT SERVICES, LLC. DATED 12/15/2021
- 2. ALL REFERENCE MATERIAL LISTED ABOVE SHALL CONSIDERED A PART OF THIS PLAN SET AND ALL INFORMATION CONTAINED WITHIN THESE MATERIALS SHALL BE UTILIZED IN CONJUNCTION WITH THIS PLAN SET. THE CONTRACTOR IS RESPONSIBLE TO OBTAIN A COPY OF EACH REFERENCE AND REVIEW IT THOROUGHLY PRIOR TO THE START OF CONSTRUCTION.