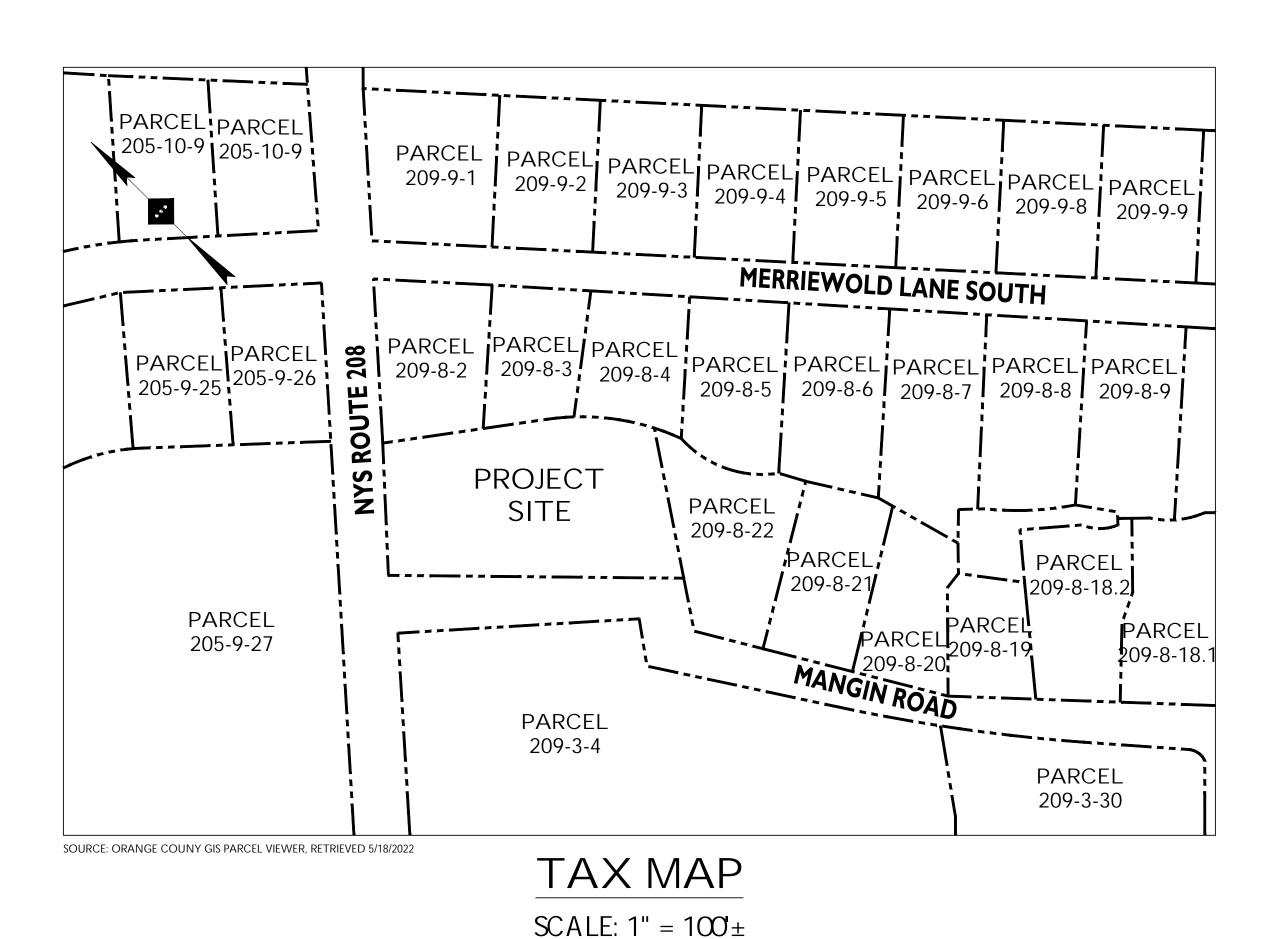

SCALE:  $1'' = 500' \pm$ 

AERIAL MAP SCALE:  $1'' = 100' \pm$ 

## PLAN REFERENCE MATERIALS:

1. THIS PLAN SET REFERENCES THE FOLLOWING DOCUMENTS INCLUDING, BUT NOT LIMITED TO: AERIAL MAP OBTAINED FROM GOOGLE EARTH PRO

- IMAGERY, RETRIEVED 5/18/2022 LOCATION MAP OBTAINED FROM USGS QUADRANGLE
- 7.5 MINUTE SERIES MAP FOR MONROE NY DATED 2019 TAX AND ZONING MAP OBTAINED FROM ORANGE
- COUNTY GIS PARCEL VIEWER, RETRIEVED 5/18/2022 OUTBOUND AND TOPOGRAPHIC SURVEY PERFORMED BY CLEARPOINT SERVICES, LLC. DATED 12/15/2021
- 2. ALL REFERENCE MATERIAL LISTED ABOVE SHALL CONSIDERED A PART OF THIS PLAN SET AND ALL INFORMATION CONTAINED WITHIN THESE MATERIALS SHALL BE UTILIZED IN CONJUNCTION WITH THIS PLAN SET. THE CONTRACTOR IS RESPONSIBLE TO OBTAIN A COPY OF EACH REFERENCE AND REVIEW IT THOROUGHLY PRIOR TO THE START OF CONSTRUCTION.