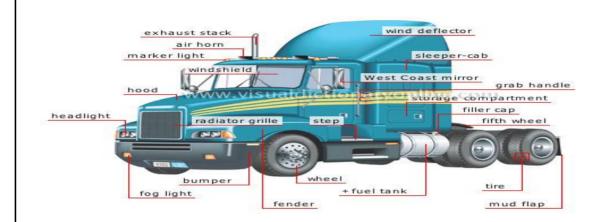

### **EXAMPLES OF SOME "COMMERCIAL MOTOR VEHICLES"**

Note: this is s partial list and is not all inclusive of the types of vehicles and trailers permitted and prohibited within the Village's limits.

### **EXAMPLES OF SOME "COMMERCIAL MOTOR VEHICLES"**

Below are examples of Tractor Trucks (Tractor-Trailer) Commercial Vehicles

Below is an example of a Flat-Bed Tow Truck (Commercial Vehicle)

Note: this is a partial list and is not all inclusive of the types of vehicles and trailers permitted and prohibited within the Village's limits.