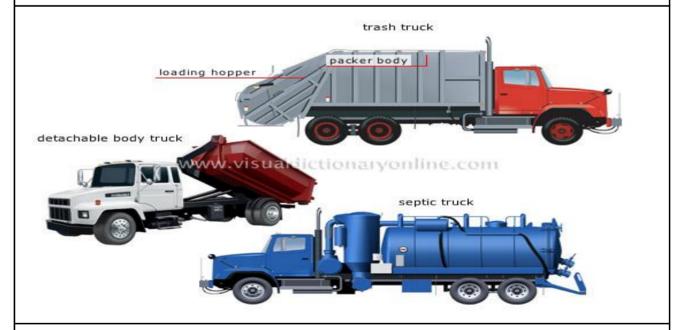

### **EXAMPLES OF SOME "COMMERCIAL MOTOR VEHICLES"**

Note: this is s partial list and is not all inclusive of the types of vehicles and trailers permitted and prohibited within the Village's limits.

# Type of Vehicle(s) - Trailer(s) Prohibited (in residential zoned areas)