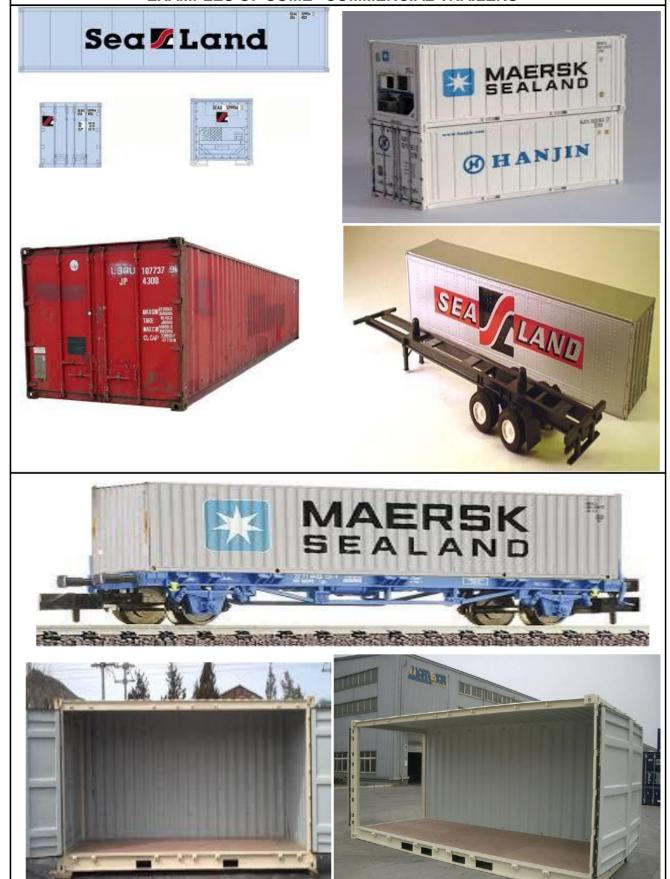

### **EXAMPLES OF SOME "COMMERCIAL TRAILERS"**

Note: this is s partial list and is not all inclusive of the types of vehicles and trailers permitted and prohibited within the Village's limits.

# Type of Vehicle(s) - Trailer(s) Prohibited (in residential zoned areas)