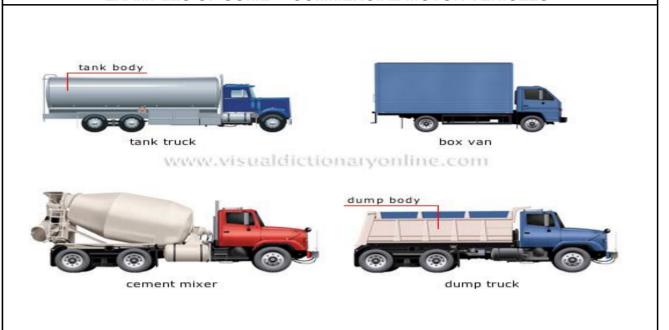

### **EXAMPLES OF SOME "COMMERCIAL MOTOR VEHICLES"**

Note: this is s partial list and is not all inclusive of the types of vehicles and trailers permitted and prohibited within the Village's limits.

# Type of Vehicle(s) - Trailer(s) Prohibited (in residential zoned areas)