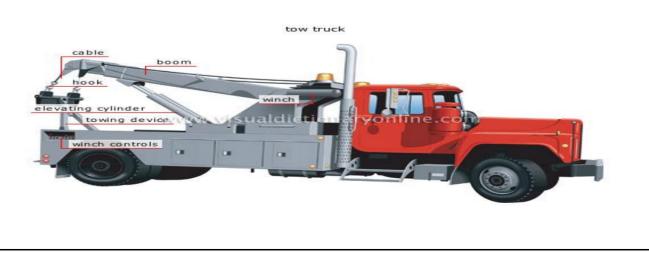

### **EXAMPLES OF SOME "COMMERCIAL MOTOR VEHICLES"**

Below are examples of Tractor Trucks (Tractor-Trailer) Commercial Vehicles

Below is an example of a Flat-Bed Tow Truck (Commercial Vehicle)

Note: this is a partial list and is not all inclusive of the types of vehicles and trailers permitted and prohibited within the Village's limits.